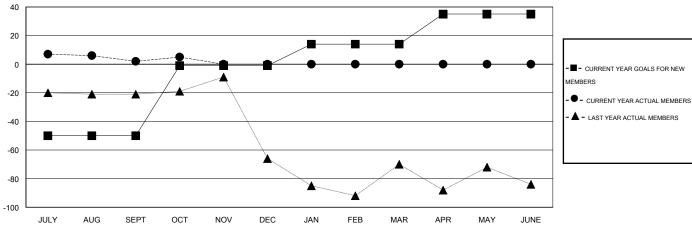

#### GOALS AND ACTUAL MEMBERS CUMULATIVE

| ■-   | CURRENT YEAR GOALS FOR NEW |
|------|----------------------------|
| IFMR | FRS                        |

- LAST YEAR ACTUAL MEMBERS

| DROPPED CLUBS: 0 |    |
|------------------|----|
| DROPPED MEMBERS  |    |
| DECEASED         | 2  |
| CLUB CANCELLED   | 0  |
| OTHER            | 31 |
| TOTAL            | 33 |